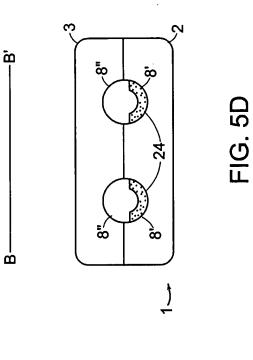

4 Attorney for Applicants: Diana M. Steel Sheet 2 of 20

٠

.

Ŧ

,

2/20





FIG. 2B



FIG. 2C



Title: METHODS AND COMPOSITIONS FOR THE DETECTION OF MICROBIAL CONTAMINANTS Inventors: Wainwright *et al.* Serial No.: 10/803,177 Atty Docket No.: CHR-004 Attorney for Applicants: Diana M. Steel Sheet 3 of 20

<sup>3/20</sup> 







FIG. 4A



Title: METHODS AND COMPOSITIONS FOR THE DETECTION OF MICROBIAL CONTAMINANTS Inventors: Wainwright *et al.* Serial No.: 10/803,177 Atty Docket No.: CHR-004 Attorney for Applicants: Diana M. Steel Sheet 4 of 20

•

.

.

t











Title: METHODS AND COMPOSITIONS FOR THE DETECTION OF MICROBIAL CONTAMINANTS Inventors: Wainwright *et al.* Serial No.: 10/803,177 Atty Docket No.: CHR-004 Attorney for Applicants: Diana M. Steel Sheet 5 of 20

•

.

.

٨





۲

Ż

FIG. 5C

<sup>5/20</sup> 

Title: METHODS AND COMPOSITIONS FOR THE DETECTION OF MICROBIAL CONTAMINANTS Inventors: Wainwright *et al.* Serial No.: 10/803,177 Atty Docket No.: CHR-004 Attorney for Applicants: Diana M. Steel Sheet 6 of 20

•

•

6/20









Title: METHODS AND COMPOSITIONS FOR THE DETECTION OF MICROBIAL CONTAMINANTS Inventors: Wainwright *et al.* Serial No.: 10/803,177 Atty Docket No.: CHR-004 Attorney for Applicants: Diana M. Steel Sheet 7 of 20

7/20





FIG. 7

Title: METHODS AND COMPOSITIONS FOR THE DETECTION OF MICROBIAL CONTAMINANTS Inventors: Wainwright *et al.* Serial No.: 10/803,177 Atty Docket No.: CHR-004 Attorney for Applicants: Diana M. Steel Sheet 8 of 20

٠

•







Title: METHODS AND COMPOSITIONS FOR THE DETECTION OF MICROBIAL CONTAMINANTS Invento